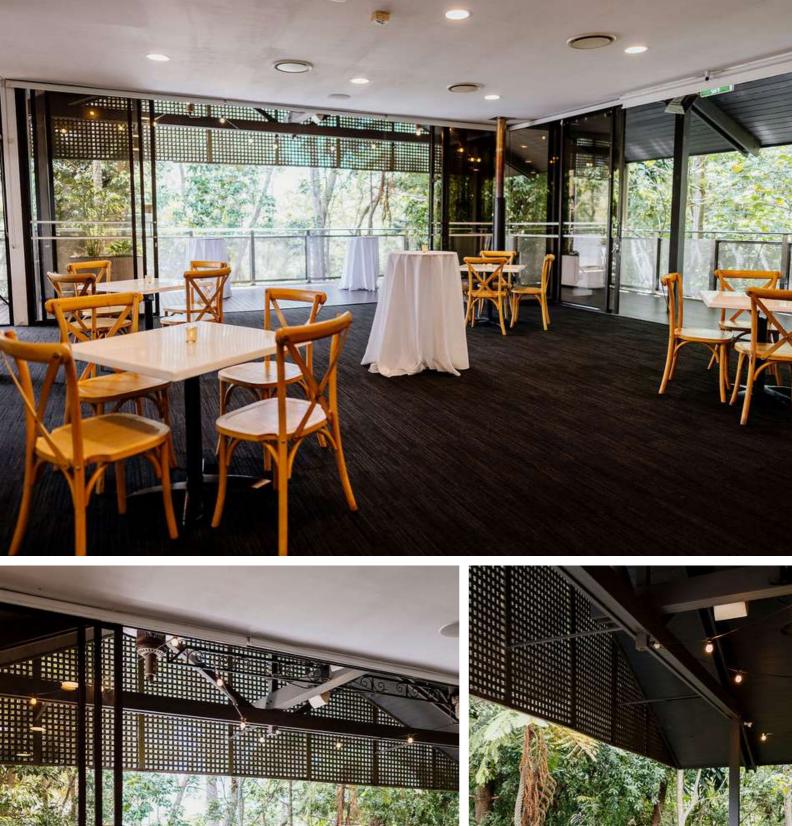

### The Deck

Perfect for extra large groups

Walkabout Creek's newest event space features a fully covered, wooden deck with beautiful views of the Enoggera Reservoir and surrounding bushland.

Please note The Deck is only available from 4pm daily.

**CAPACITY:** 200 people seated 300 people standing

The Deck requires a minimum of 100 people for Saturday nights or a \$990 fee applies.