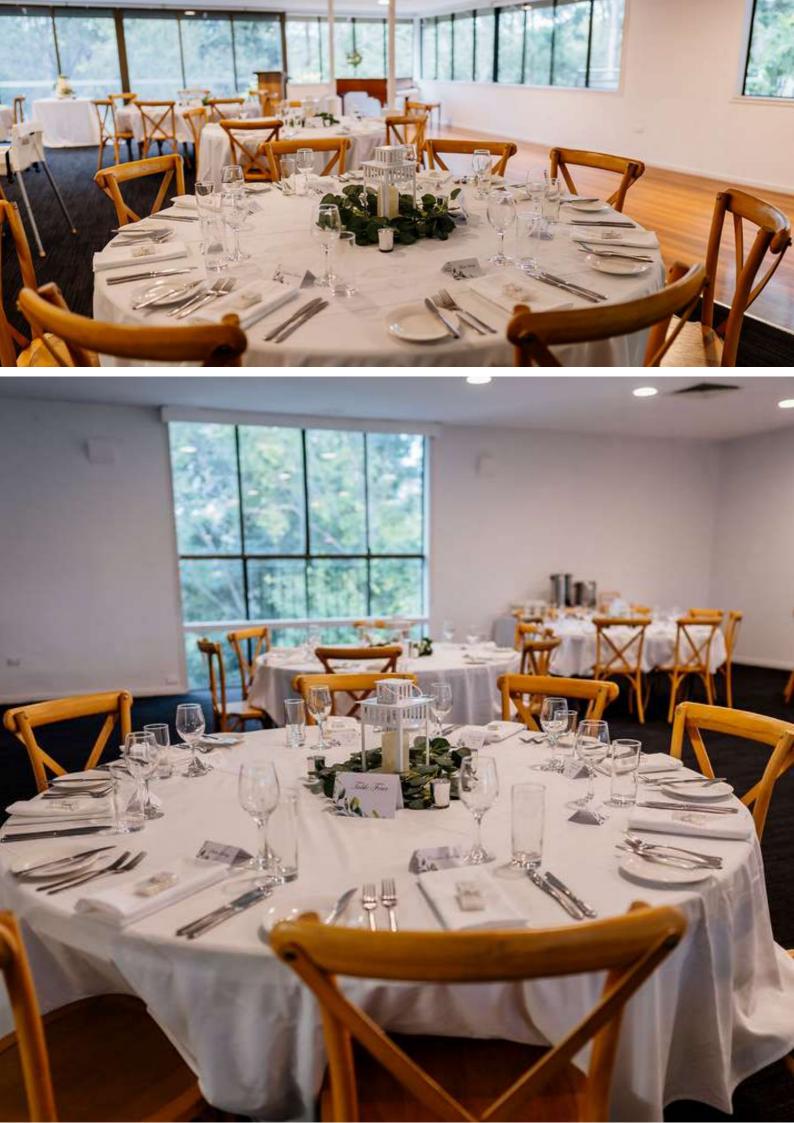

#### **INCLUSIONS**:

4 hours hire of Ferntree Room Banksia Room, or The Deck 60mins set-up and 30 pack-down time BUFFET: Your room set with round or long guest tables COCKTAIL: Your room set with cocktail tables, lounges and casual seating Guest tables set with white cloths and timber chairs Christmas Lanterns with LED candles in the middle of tables Air-conditioning inside Ferntree & Banksia Room Lectern with wireless microphone for speeches Sound system with auxiliary connection to play your own music Chilled water station All glassware, crockery & serving equipment Clothed table for awards or photos Dedicated staff members to service your event Flexibility to bring along your own styling Free onsite parking (100+ available)