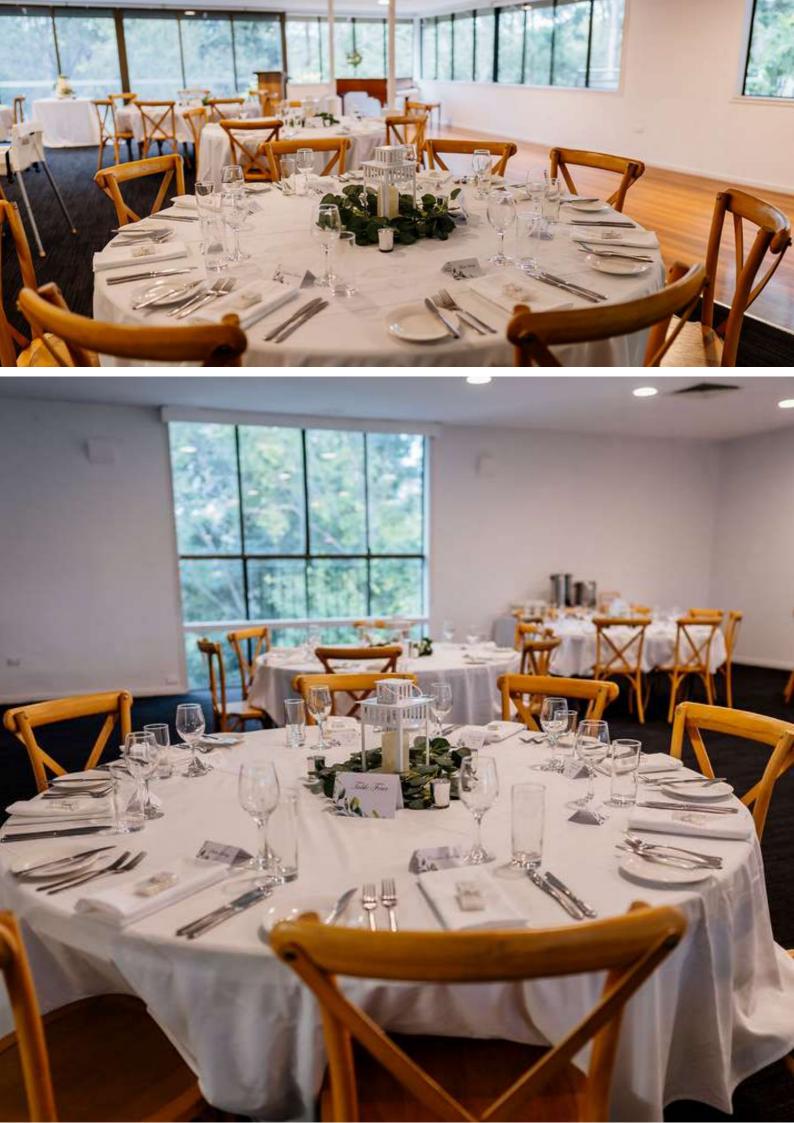

# Evening Hire

Suitable for 30-300 people from 5pm

Select your package: Cocktail or Buffet Select your room: Ferntree Room, Banksia Room or The Deck Select your drinks: Bar Tab or Package

181

### **\$85 Buffet Package**

4 hours venue hire included. Suitable for 30-200 people

#### 2 MAINS | 3 SIDES OR SALADS

Sit down dining option. Guests serve themselves!

### Ferntree Room

Perfect for smaller groups

Boasting beautiful views of the National Park and our treekangaroo enclosure through floor to ceiling glass doors.

The Ferntree Room provides a scenic and intimate setting for your event.

## Banksia Room

Perfect for larger groups

Showcasing stunning views of the Enoggera Reservoir and wildlife enclosure through floor to ceiling glass windows.

Spot our emus, wallabies, echidna and wombat while you enjoy your meal. The Banksia Room provides a scenic and quiet setting for your event.