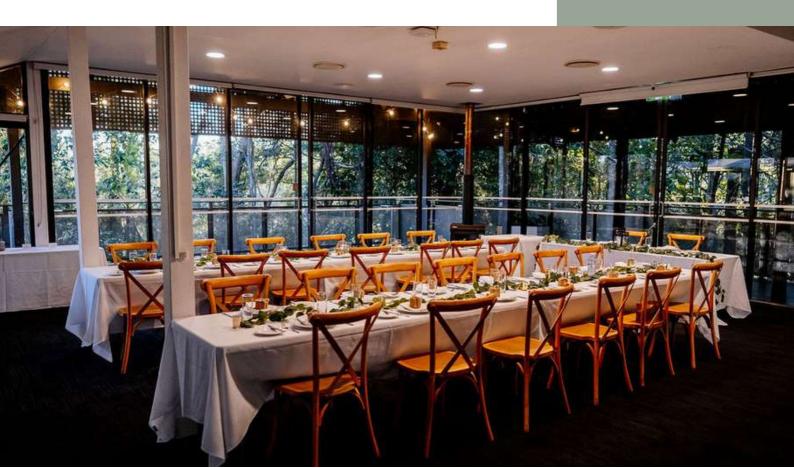

# Evening Hire

Suitable for 30-300 people from 5pm

Select your package: Cocktail or Buffet Select your room: Ferntree Room, Banksia Room or The Deck Select your drinks: Bar Tab or Package

181

# **Evening Hire**

#### Suitable for 30- 300 People after 5pm

#### 4 hours venue hire included in all packages!

Select from Ferntree Room, Banksia Room or The Deck.

#### **INCLUSIONS**:

4 hours hire of Ferntree Room Banksia Room, or The Deck 60mins set-up and 30 pack-down time BUFFET: Your room set with round or long guest tables COCKTAIL: Your room set with cocktail tables, lounges and casual seating Guest tables set with white cloths and timber chairs Christmas Lanterns with LED candles in the middle of tables Air-conditioning inside Ferntree & Banksia Room Lectern with wireless microphone for speeches Sound system with auxiliary connection to play your own music Chilled water station All glassware, crockery & serving equipment Clothed table for awards or photos Dedicated staff members to service your event Flexibility to bring along your own styling Free onsite parking (100+ available)