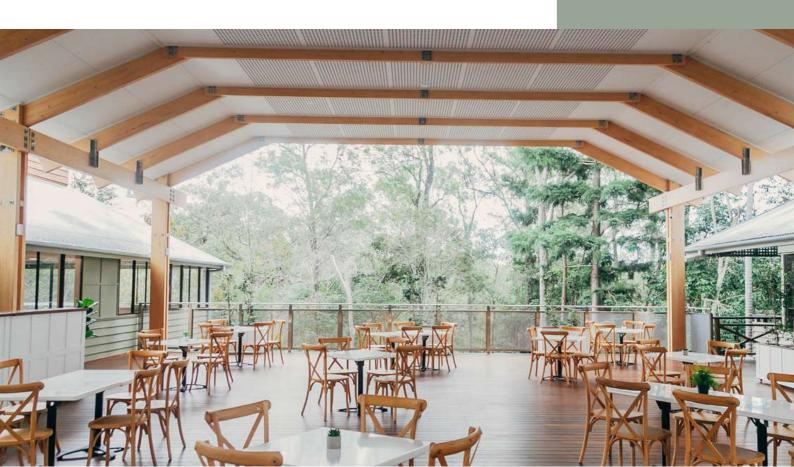

### The Deck

Perfect for extra large groups

Walkabout Creek's newest event space features a fully covered, wooden deck with beautiful views of the Enoggera Reservoir and surrounding bushland.

Please note The Deck is only available from 4pm daily.

**CAPACITY:** 200 people seated 300 people standing

The Deck requires a minimum of 100 people for Saturday nights or a \$990 fee applies.