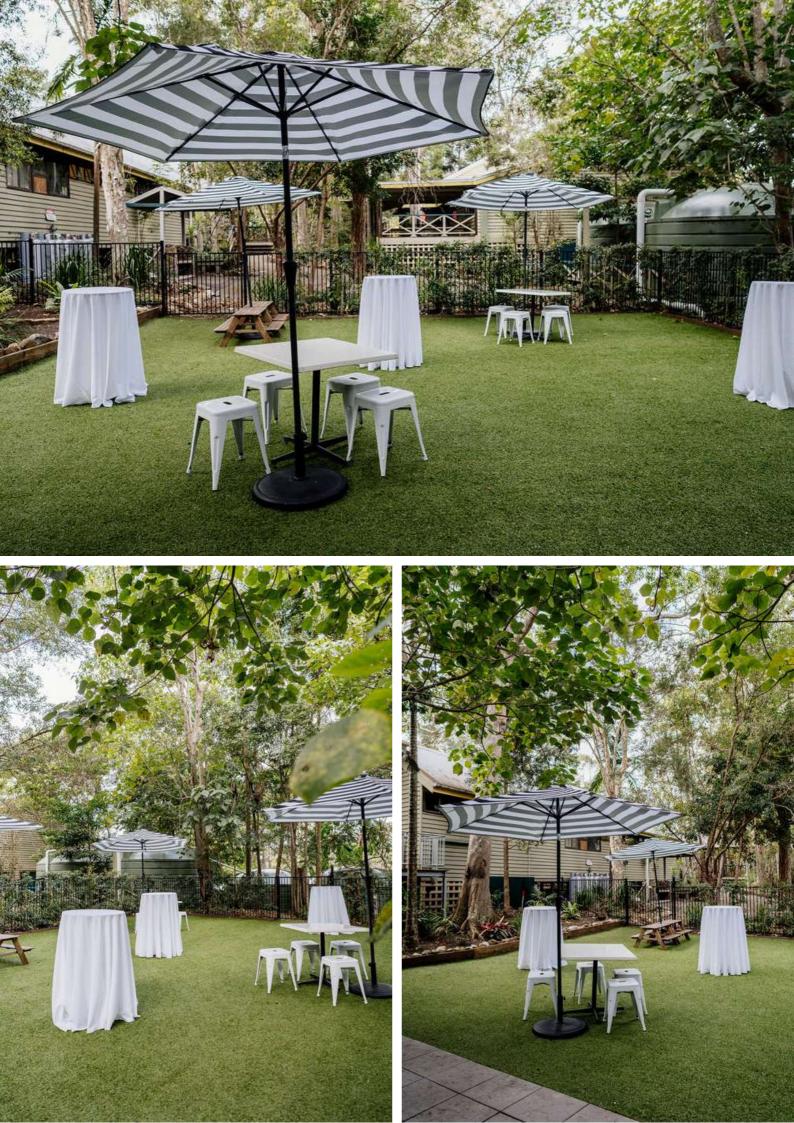

## The Garden

### 3HRS \$450 | 4HRS \$550

Suitable for 10 - 50 people before 5pm

Minimum catering spend of \$10pp required Cash bar or bar tab for beverages

#### **INCLUSIONS:**

Two clothed cocktail tables Three square tables with 12 white stools Two kids picnic tables Eighteen white chairs Three large blue & white umbrellas plus plenty of natural shade Chilled water station Christmas Lanterns with LED candles All glassware, crockery & serving equipment Clothed tabled for your catering Dedicated staff member to service your event 30mins set-up and pack-down time Flexibility to bring along your own styling Free onsite parking (100+ available)