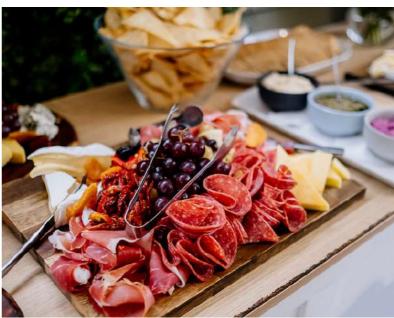

#### ANTIPASTO PLATTER | \$122- serves 10

Pastrami, salami, marinated artichokes, semi dried tomato, grilled red peppers, feta and beetroot relish served w lightly toasted flat bread

#### CHEESE PLATTER | \$122- serves 10

Selection of Australian cheeses, fruit paste, grapes, dried fruits and walnuts served w lavosh and grissini