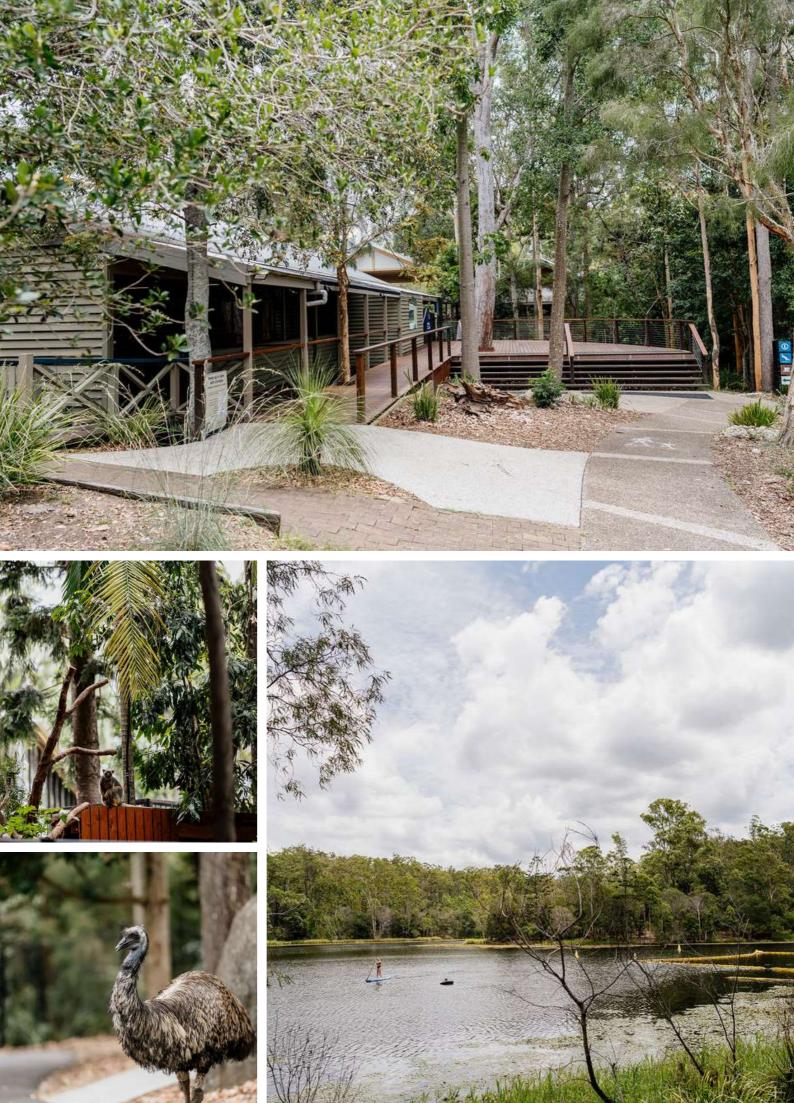

### Ferntree Room

Perfect for smaller groups

Boasting beautiful views of the National Park and our treekangaroo enclosure through floor to ceiling glass doors.

The Ferntree Room provides a scenic and intimate setting for your event.

#### CAPACITY:

60 people - Seated or Standing

## Banksia Room

Perfect for larger groups

Showcasing stunning views of the Enoggera Reservoir and wildlife enclosure through floor to ceiling glass windows.

Spot our emus, wallabies, echidna and wombat while you enjoy your meal. The Banksia Room provides a scenic and quiet setting for your event.

CAPACITY:

120 people - Seated or Standing

### The Deck

Perfect for extra large groups

Walkabout Creek's newest event space features a fully covered, wooden deck with beautiful views of the Enoggera Reservoir and surrounding bushland.

Please note The Deck is only available from 4pm daily.

**CAPACITY:** 200 people seated 300 people standing

The Deck requires a minimum of 100 people for Saturday nights or a \$990 fee applies.