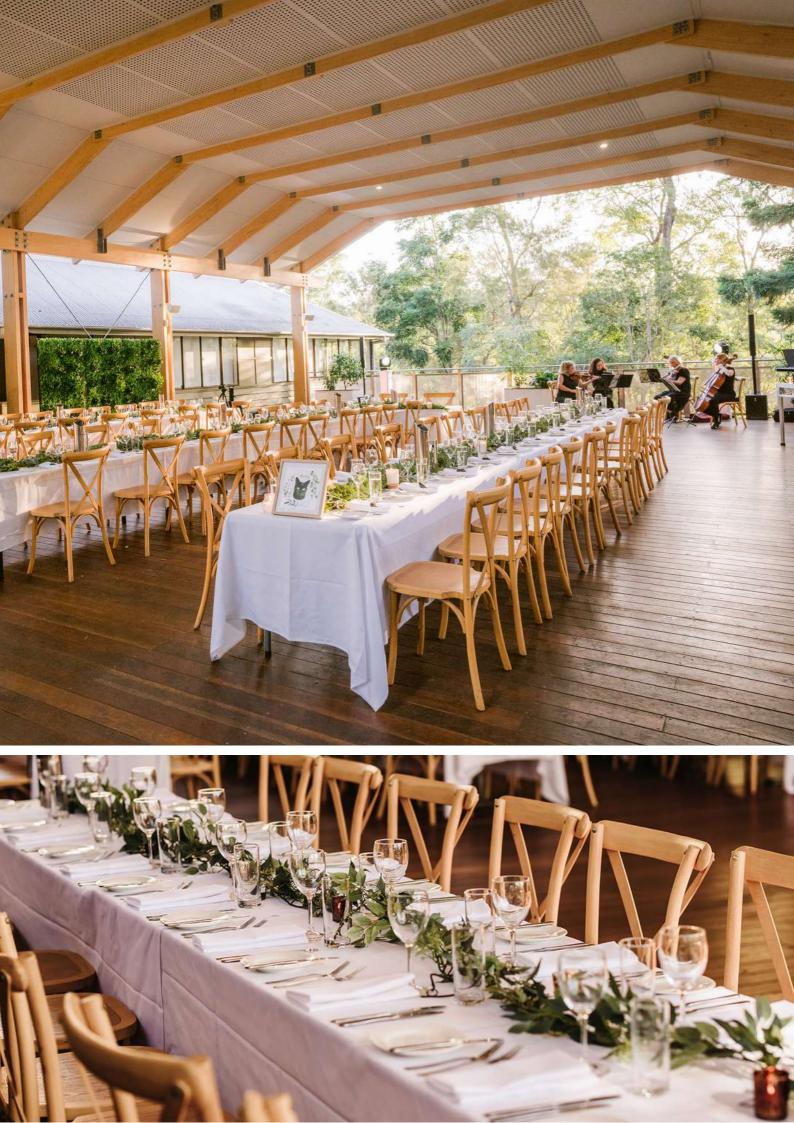

### The Deck

Perfect for extra large groups

Walkabout Creek's newest event space features a fully covered, wooden deck with beautiful views of the Enoggera Reservoir and surrounding bushland.

Please note The Deck is only available from 4pm daily.

**CAPACITY:** 200 people seated 300 people standing

The Deck requires a minimum of 100 people for Saturday nights or a \$990 fee applies.