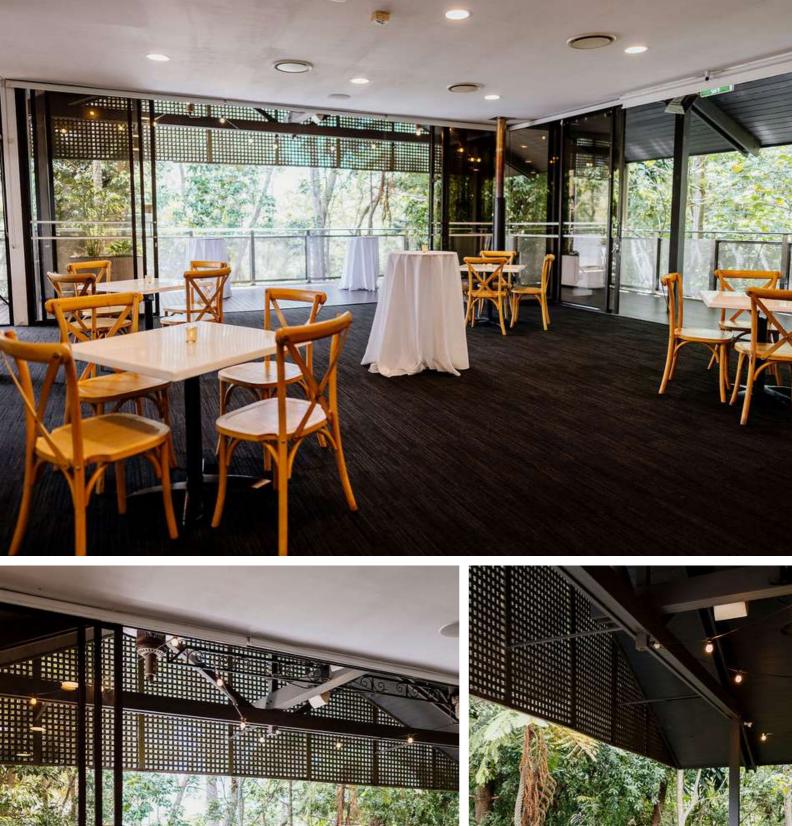

# Evening Hire

Suitable for 30-300 people from 5pm

Select your package: Cocktail or Buffet Select your room: Ferntree Room, Banksia Room or The Deck Select your drinks: Bar Tab or Package

181

# **Evening Hire**

#### Suitable for 30- 300 People after 5pm

#### 4 hours venue hire included in all packages!

Select from Ferntree Room, Banksia Room or The Deck.

#### **INCLUSIONS**:

4 hours hire of Ferntree Room Banksia Room, or The Deck 60mins set-up and 30 pack-down time BUFFET: Your room set with round or long guest tables COCKTAIL: Your room set with cocktail tables, lounges and casual seating Guest tables set with white cloths and timber chairs Christmas Lanterns with LED candles in the middle of tables Air-conditioning inside Ferntree & Banksia Room Lectern with wireless microphone for speeches Sound system with auxiliary connection to play your own music Chilled water station All glassware, crockery & serving equipment Clothed table for awards or photos Dedicated staff members to service your event Flexibility to bring along your own styling Free onsite parking (100+ available)

### The Deck

Perfect for extra large groups

Walkabout Creek's newest event space features a fully covered, wooden deck with beautiful views of the Enoggera Reservoir and surrounding bushland.

Please note The Deck is only available from 4pm daily.