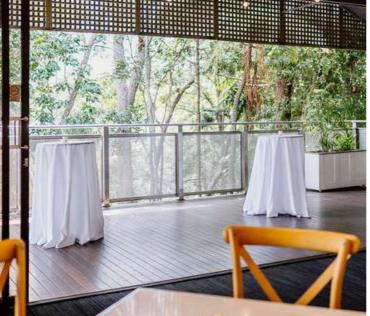

### The Deck

Perfect for extra large groups

Walkabout Creek's newest event space features a fully covered, wooden deck with beautiful views of the Enoggera Reservoir and surrounding bushland.

Please note The Deck is only available from 4pm daily.

**CAPACITY:** 200 people seated 300 people standing

The Deck requires a minimum of 100 people for Saturday nights or a \$990 fee applies.