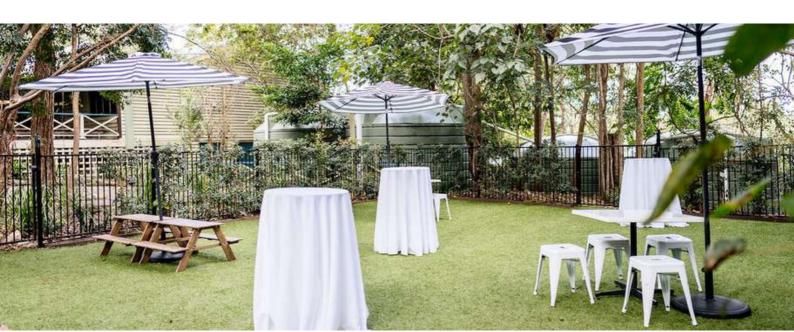

## The Garden

### 3HRS \$450 | 4HRS \$550

Suitable for 10 - 50 people before 5pm

Minimum catering spend of \$10pp required Cash bar or bar tab for beverages

#### **INCLUSIONS:**

Two clothed cocktail tables Three square tables with 12 white stools Two kids picnic tables Eighteen white chairs Three large blue & white umbrellas plus plenty of natural shade Chilled water station Christmas Lanterns with LED candles All glassware, crockery & serving equipment Clothed tabled for your catering Dedicated staff member to service your event 30mins set-up and pack-down time Flexibility to bring along your own styling Free onsite parking (100+ available)