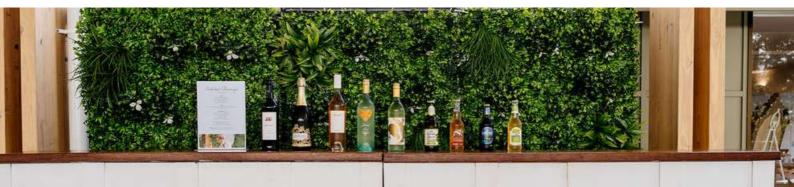

# Beverages

Set a bar tab limit and pay the bill at the end, or simply have guests purchase individually. Drinks can also be pre-paid and self-served BYO not available

| <b>SOFT DRINKS   JUICE</b><br>375ml cans- coke, coke zero, lemonade or solo<br>300ml bottles- apple or orange | \$4.50     |
|---------------------------------------------------------------------------------------------------------------|------------|
| Can be set in a ice bucket as a self-serve station                                                            |            |
| WINE - 750ml bottle                                                                                           |            |
| Azahara Brut NV                                                                                               | \$10 \$42  |
| Dal Zotto Prosecco                                                                                            | \$14  \$60 |
| Republic Sauvignon Blanc                                                                                      | \$10 \$42  |
| Deakin Estate Moscato                                                                                         | \$10 \$42  |
| Gilbert Rose'                                                                                                 | \$14 \$60  |
| First Creek Harvest Shiraz                                                                                    | \$10 \$42  |

#### BEER | CIDER - 375ml bottle

| James Squire 150 Lashes   | \$10   |
|---------------------------|--------|
| Great Northern            | \$10   |
| Somersby Apple Cider      | \$10   |
| James Squire Zero Alcohol | \$8.50 |