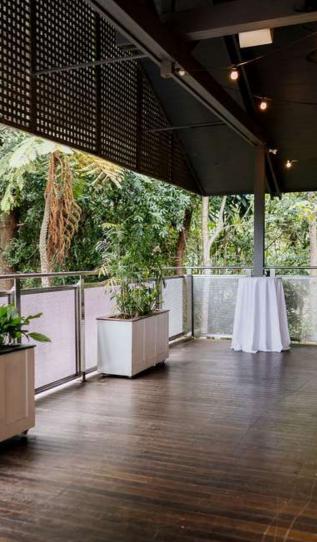

### The Deck

Perfect for extra large groups

Walkabout Creek's newest event space features a fully covered, wooden deck with beautiful views of the Enoggera Reservoir and surrounding bushland.

Please note The Deck is only available from 4pm daily.

**CAPACITY:** 200 people seated 300 people standing

The Deck requires a minimum of 100 people for Saturday nights or a \$990 fee applies.