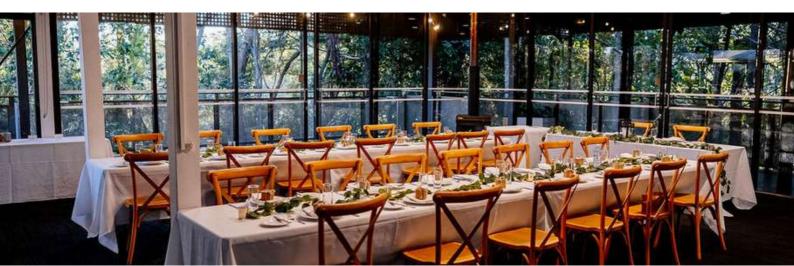

# Evening Hire

Suitable for 30-300 people from 5pm

Select your package: Cocktail or Buffet Select your room: Ferntree Room, Banksia Room or The Deck Select your drinks: Bar Tab or Package

181

#### 4 hours venue hire included in all packages!

Select from Ferntree Room, Banksia Room or The Deck.

#### **INCLUSIONS**:

4 hours hire of Ferntree Room Banksia Room, or The Deck 60mins set-up and 30 pack-down time BUFFET: Your room set with round or long guest tables COCKTAIL: Your room set with cocktail tables, lounges and casual seating Guest tables set with white cloths and timber chairs Christmas Lanterns with LED candles in the middle of tables Air-conditioning inside Ferntree & Banksia Room Lectern with wireless microphone for speeches Sound system with auxiliary connection to play your own music Chilled water station All glassware, crockery & serving equipment Clothed table for awards or photos Dedicated staff members to service your event Flexibility to bring along your own styling Free onsite parking (100+ available)