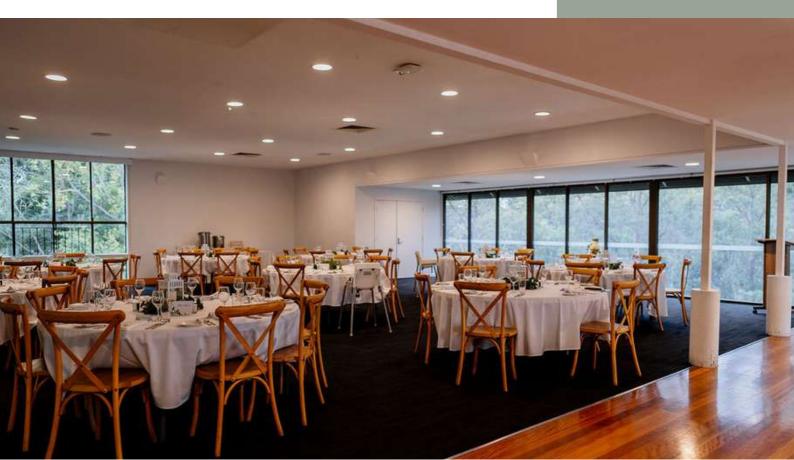

# Evening Hire

Suitable for 30-300 people from 5pm

Select your package: Cocktail or Buffet Select your room: Ferntree Room, Banksia Room or The Deck Select your drinks: Bar Tab or Package

181

# **Evening Hire**

#### Suitable for 30- 300 People after 5pm

#### 4 hours venue hire included in all packages!

Select from Ferntree Room, Banksia Room or The Deck.

#### **INCLUSIONS**:

4 hours hire of Ferntree Room Banksia Room, or The Deck 60mins set-up and 30 pack-down time BUFFET: Your room set with round or long guest tables COCKTAIL: Your room set with cocktail tables, lounges and casual seating Guest tables set with white cloths and timber chairs Christmas Lanterns with LED candles in the middle of tables Air-conditioning inside Ferntree & Banksia Room Lectern with wireless microphone for speeches Sound system with auxiliary connection to play your own music Chilled water station All glassware, crockery & serving equipment Clothed table for awards or photos Dedicated staff members to service your event Flexibility to bring along your own styling Free onsite parking (100+ available)